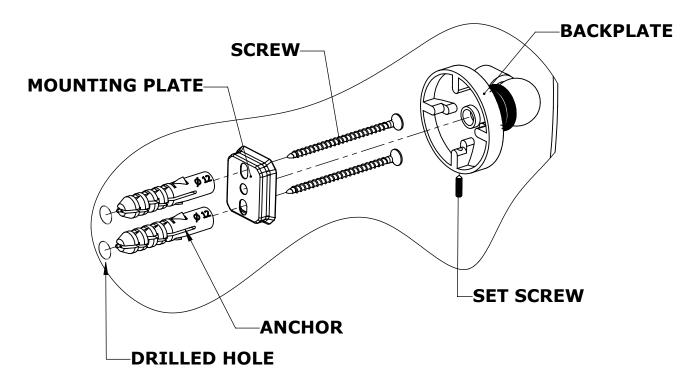

#### Step 1: Drill holes in Wall for screw anchors and attach Mounting Plate to Wall

Determine your desired location for installation and make a mark for the location of the mounting plate. Remove mounting plate from backplate by loosening set screw in backplate as pictured below. Place center hole of mounting plate over mark made above. Make 2 marks where mounting screws will be placed as shown below. Drill hole at each of the marks. (You may substitute other style mounting anchors or screws if desired). Place anchors into the holes made. Place mounting plate over holes and secure to mounting surface using screws as shown below.