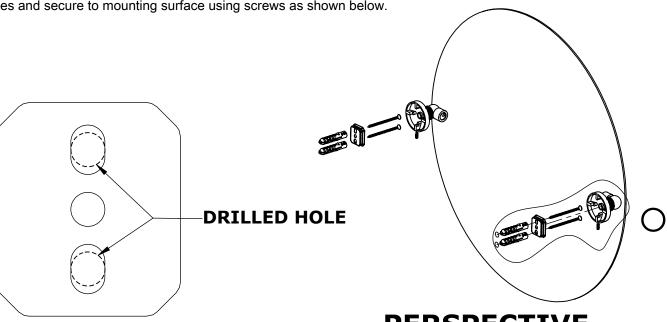

#### Step 1: Drill holes in Wall for screw anchors and attach Mounting Plate to Wall

Determine your desired location for installation and make a mark for the location of the mounting plate. Remove mounting plate from backplate by loosening set screw in backplate as pictured below. Place center hole of mounting plate over mark made above. Make 2 marks where mounting screws will be placed as shown below. Drill hole at each of the marks. (You may substitute other style mounting anchors or screws if desired). Place anchors into the holes made. Place mounting plate over holes and secure to mounting surface using screws as shown below.

### **PERSPECTIVE**

**DETAIL O** 