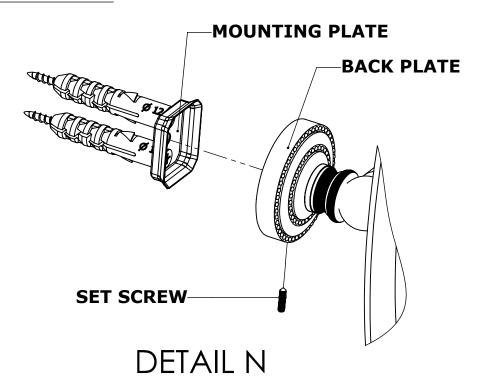

### **Step 2:** Attach Bracket to Mounting Plate.

Place bracket on mounting plate and secure by tightening set screw as shown below.