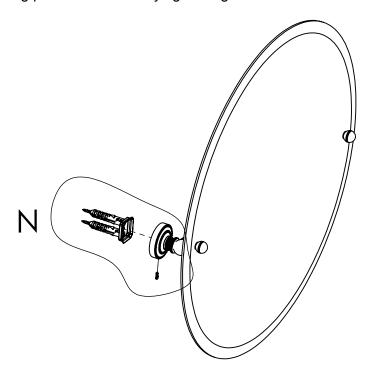

### **Step 2:** Attach Bracket to Mounting Plate.

Place bracket on mounting plate and secure by tightening set screw as shown below.

### **PERSPECTIVE**